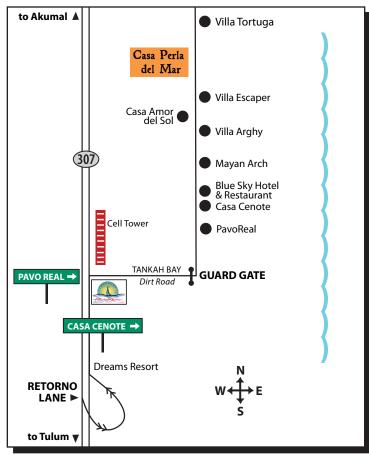

## > Follow the signs to Tulum

- > Cancun to Tankah/Tulum is approximately 1 hour 45 minute drive
- > You will pass the towns of Puerto Morelos Playa del Carmen – Akumal
- > Approximately 20 minutes Past Akumal you will see **DREAMS RESORT** on your left
- > Immediately past **DREAMS RESORT** you will see a RETORNO Sign – merge into the left **RETORNO LANE** (this is a U turn Lane)
- > Make the U Turn you are now going North on 307 and will immediately pass DREAMS RESORT on your Right
- > Just past **DREAMS RESORT** you will see a large Sign for CASA CENOTE & PAVO REAL – There is also a huge cell tower
- > This is your first right past Dreams and you will turn right onto a graded dirt road
- > Follow this road to the Guard Gate Please tell the Guard that you are Staying at Casa Perla del Mar
- > You will pass PavoReal, Casa Cenote and Blue Sky on your right, continue on
- > You will pass a large Stone Mayan Arch on your right then Villa Arghy and Villa Escaper
- > On your left you will see Casa Amor Del Sol
- > Casa Perla del Mar is on your left and is a large Apricot colored Home - YOU ARE HERE