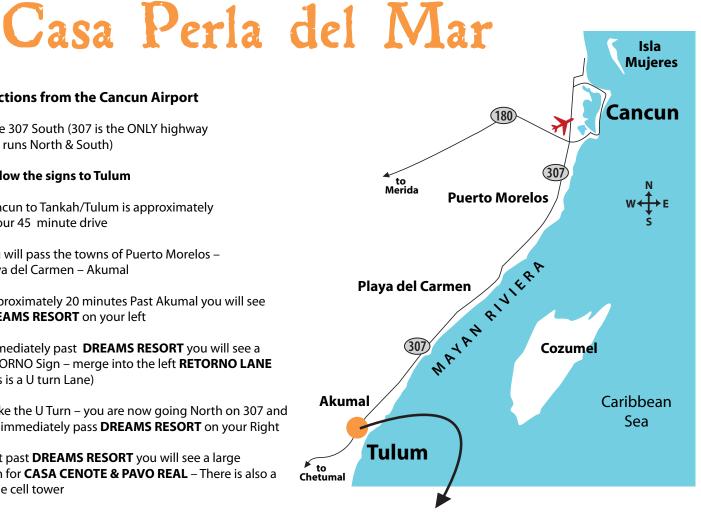

**Directions from the Cancun Airport** 

> Take 307 South (307 is the ONLY highway and runs North & South)

## > Follow the signs to Tulum

- > Cancun to Tankah/Tulum is approximately 1 hour 45 minute drive
- > You will pass the towns of Puerto Morelos Playa del Carmen – Akumal
- > Approximately 20 minutes Past Akumal you will see **DREAMS RESORT** on your left
- > Immediately past **DREAMS RESORT** you will see a RETORNO Sign – merge into the left **RETORNO LANE** (this is a U turn Lane)
- > Make the U Turn you are now going North on 307 and will immediately pass DREAMS RESORT on your Right
- > Just past **DREAMS RESORT** you will see a large Sign for CASA CENOTE & PAVO REAL – There is also a huge cell tower
- > This is your first right past Dreams and you will turn right onto a graded dirt road
- > Follow this road to the Guard Gate Please tell the Guard that you are Staying at Casa Perla del Mar
- > You will pass PavoReal, Casa Cenote and Blue Sky on your right, continue on
- > You will pass a large Stone Mayan Arch on your right then Villa Arghy and Villa Escaper
- > On your left you will see Casa Amor Del Sol
- > Casa Perla del Mar is on your left and is a large Apricot colored Home - YOU ARE HERE